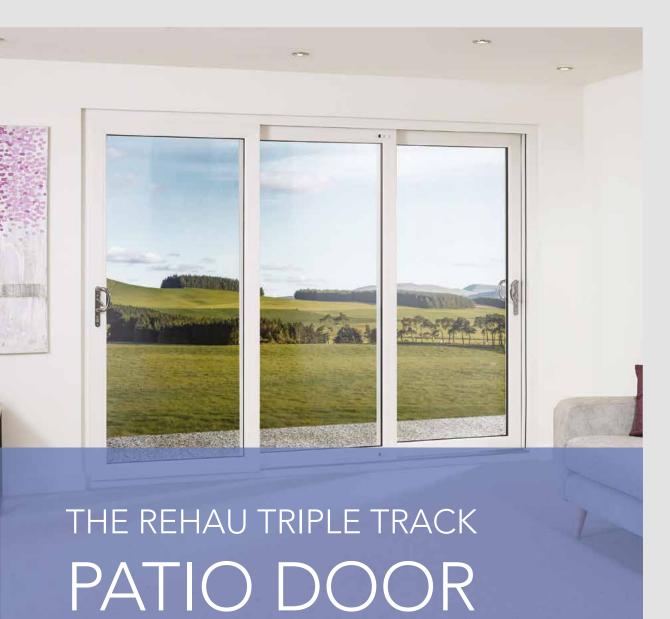

# Sun Trade The REHAU Triple Track Patio Door

The REHAU Triple Track Sliding Door has been designed around maximising glazing and viewing areas whilst maintaining its versatility and expansive range of styles.

With a maximum opening width of 5m and height of up to 2.4m, our triple track patio door is the perfectly suited for both standard and grander openings. Available in a broad range of styles, from 2 to 6 pane, the new door range is as versatile as it is beautiful.

Our triple track creates a 'cinematic' door with large spans of glass, minimum site lines and maximum openings for the ultimate visual experience. Available in a low maintenance PVCu profile, 3 star diamond approved security locking and Planitherm glazing as standard. This door range not only looks fantastic but performs exceptionally well in every aspect.