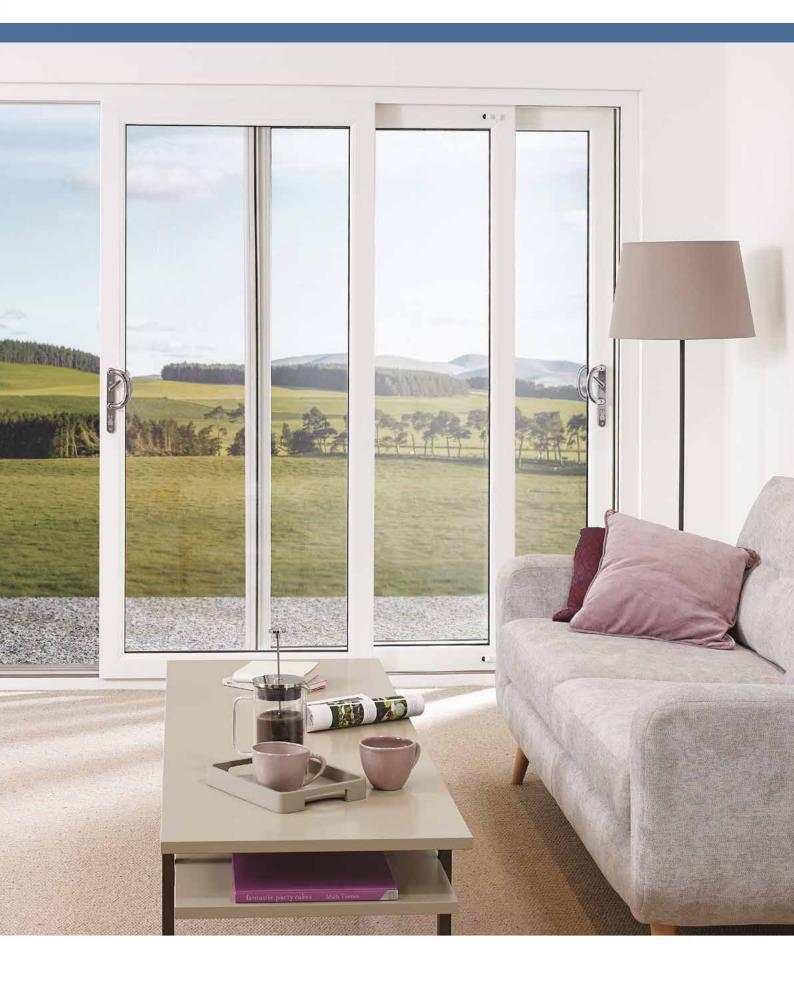

# Sun Trade The REHAU Triple Track Patio Door

The REHAU Triple Track Sliding Door has been designed around maximising glazing and viewing areas whilst maintaining its versatility and expansive range of styles.

With a maximum opening width of 5m and height of up to 2.4m, our triple track patio door is the perfectly suited for both standard and grander openings. Available in a broad range of styles, from 2 to 6 pane, the new door range is as versatile as it is beautiful.

Our triple track creates a 'cinematic' door with large spans of glass, minimum site lines and maximum openings for the ultimate visual experience. Available in a low maintenance PVCu profile, 3 star diamond approved security locking and Planitherm glazing as standard. This door range not only looks fantastic but performs exceptionally well in every aspect.